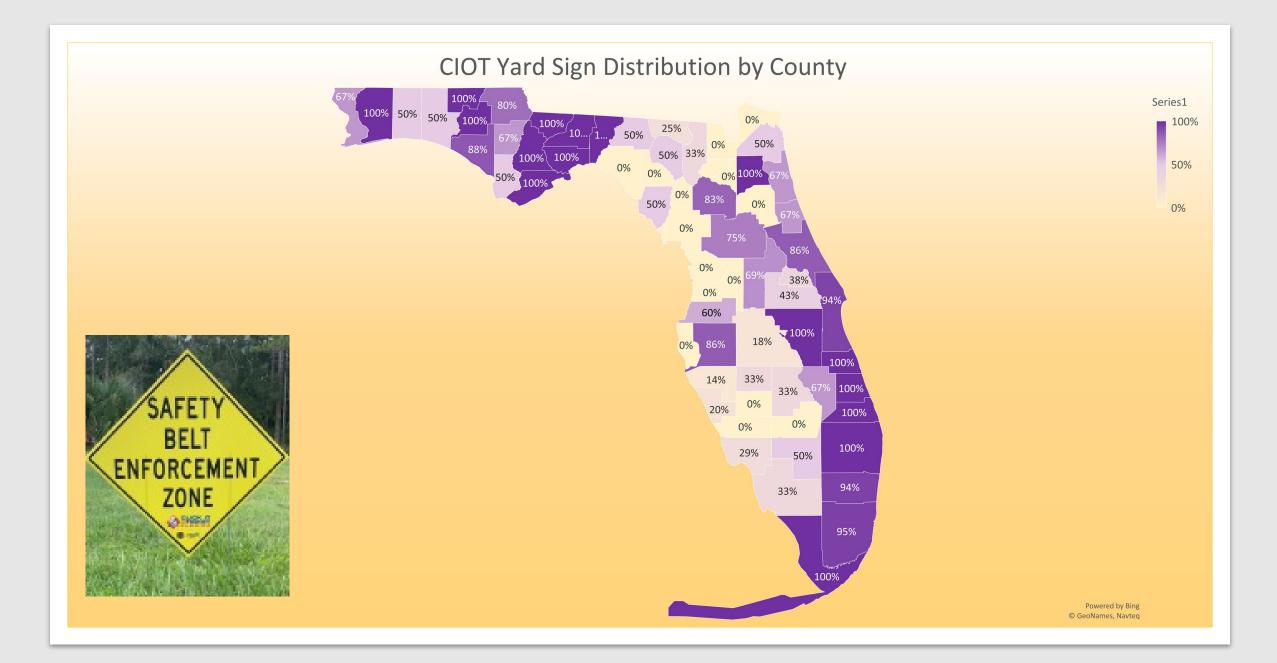

| CPS Techs | 2021 | 2020 | 2019 |
|-----------|------|------|------|
|           | 234  |      | 239  |
|           |      |      |      |

Summary of Materials Distribution

Click It or Ticket 2021

| Resource Materials<br>Distributed Statewide in All<br>LEL Districts | Number of<br>locations<br>distributed<br>to | Total<br>Number of<br>items<br>distributed | Average<br>number of<br>items<br>distributed<br>per location |
|---------------------------------------------------------------------|---------------------------------------------|--------------------------------------------|--------------------------------------------------------------|
| Safety Belt Activity Booklet                                        | 302                                         | 70037                                      | 232                                                          |
| CIOT Banner                                                         | 79                                          | 336                                        | 4                                                            |
| CIOT Enforcement Yard Sign                                          | 266                                         | 4297                                       | 16                                                           |
| CIOT USB Drives                                                     | 205                                         | 1749                                       | 9                                                            |
| Child Restraint LEO Reference<br>Card                               | 211                                         | 31140                                      | 148                                                          |