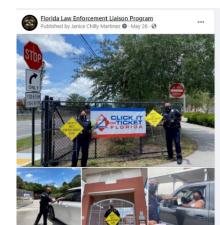

## LEL Program Social Media:

District 7 LEL, Janice Martinez, is responsible for the Florida LEL Program Facebook social media platform

Thirty-eight separate Facebook posts were made during the CIOT campaign period in support of B2B and CIOT

Reaching over 13,000 individuals,

Over 100 images were generated and posted from the LELs, Florida Law Enforcement and NHTSA supplied support materials.

The images posted on the Florida LEL Program Facebook page consisted of NHTSA provided media materials from Traffic Safety Marketing and content provided by Florida Law Enforcement agencies.

The images included Safety belt signage being prominently displayed in iconic locales, Click It or Ticket banners displayed in communities, Law Enforcement and civilian #seatbeltselfies, and even a cute dog in a patrol car reminding everyone to buckle up,