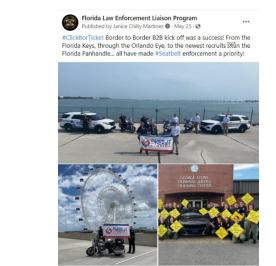

## Click It or Ticket 2021

2021 Florida Click It or Ticket and B2B The 2021 Florida Click It or Ticket Enforcement campaign kicked off with the 2021 Border to Border(B2B) Enforcement Operation. The enforcement period for the Border-to-Border Operation was a minimum of four hours of enforcement on the first day of the 2021 Florida Click It or Ticket Campaign.

The images included Safety belt signage being prominently displayed in iconic locales, Click It or Ticket banners displayed in communities, Law Enforcement and civilian #seatbeltselfies, and even a cute dog in a patrol car reminding everyone to buckle up,