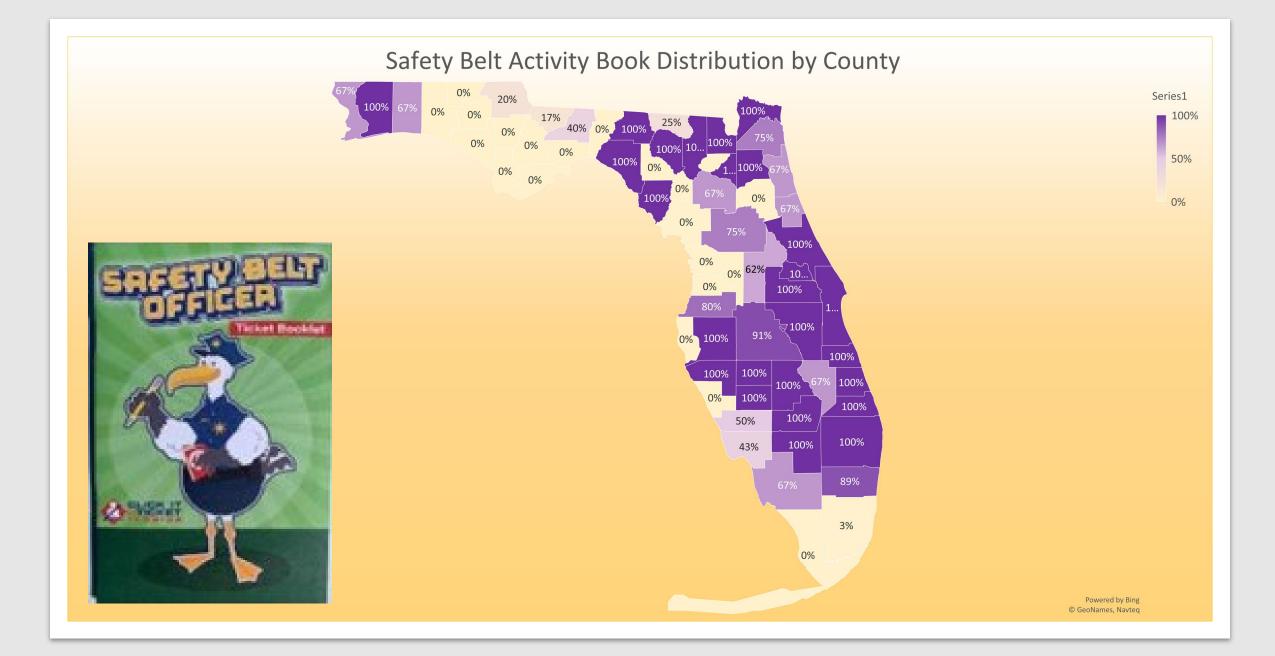

| CPS Techs | 2021 | 2020 | 2019 |
|-----------|------|------|------|
|           | 234  |      | 239  |
|           |      |      |      |

Summary of Materials Distribution

Click It or Ticket 2021

| Resource Materials<br>Distributed Statewide in All<br>LEL Districts | Number of<br>locations<br>distributed<br>to | Total<br>Number of<br>items<br>distributed | Average<br>number of<br>items<br>distributed<br>per location |
|---------------------------------------------------------------------|---------------------------------------------|--------------------------------------------|--------------------------------------------------------------|
| Safety Belt Activity Booklet                                        | 302                                         | 70037                                      | 232                                                          |
| CIOT Banner                                                         | 79                                          | 336                                        | 4                                                            |
| CIOT Enforcement Yard Sign                                          | 266                                         | 4297                                       | 16                                                           |
| CIOT USB Drives                                                     | 205                                         | 1749                                       | 9                                                            |
| Child Restraint LEO Reference<br>Card                               | 211                                         | 31140                                      | 148                                                          |