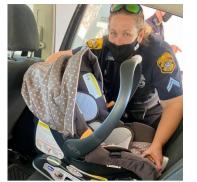

The images included Safety belt signage being prominently displayed in iconic locales, Click It or Ticket banners displayed in communities, Law Enforcement and civilian #seatbeltselfies, and even a cute dog in a patrol car reminding everyone to buckle up,

Tampa Police Department 
Tampa Police Department
May 24 
To Child Passenger Safety Technicians (CPST's) helped expecting
moms and dads check their car seats before their new little ones

Our LEL team leads by example because seatbelts save lives!!!!! Let's see your #SeatbeltSelfie... See More