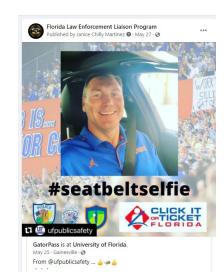

The images included Safety belt signage being prominently displayed in iconic locales, Click It or Ticket banners displayed in communities, Law Enforcement and civilian #seatbeltselfies, and even a cute dog in a patrol car reminding everyone to buckle up,

Tampa Police Department 
Tampa Police Department
May 24 
To Child Passenger Safety Technicians (CPST's) helped expecting
moms and dads check their car seats before their new little ones

Our LEL team leads by example because seatbelts save lives!!!!! Let's see your #SeatbeltSelfie... See More