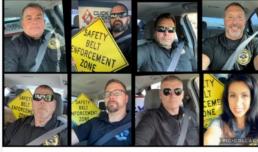

The images included Safety belt signage being prominently displayed in iconic locales, Click It or Ticket banners displayed in communities, Law Enforcement and civilian #seatbeltselfies, and even a cute dog in a patrol car reminding everyone to buckle up,

Sumter County Sheriff's Office-Florida May 25 · ⓓ Click it or Tickett Enforcement efforts are taking place now. Be sure to attuckle le

Need your car seat **\$** checked? We have hundreds of technicians around the state that can help, including our LEL team! Just one more way we help save lives during the National #ClickHOFTicket mobilization.