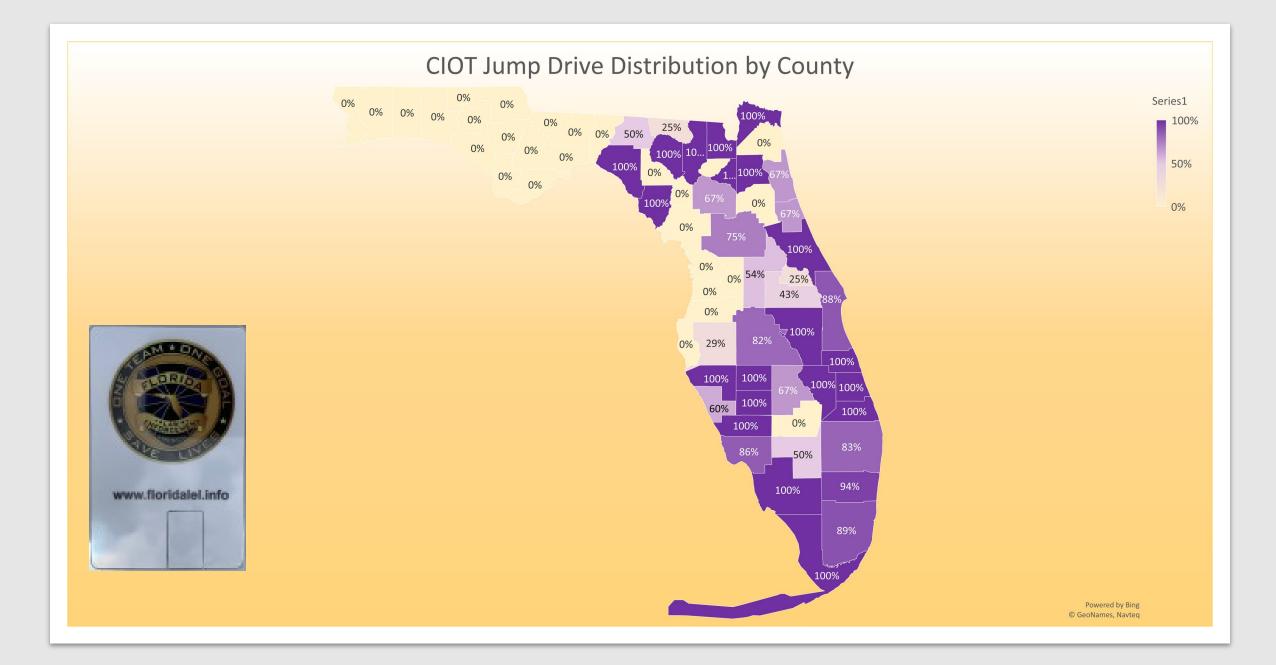

| CPS Techs | 2021 | 2020 | 2019 |
|-----------|------|------|------|
|           | 234  |      | 239  |
|           |      |      |      |

Summary of Materials Distribution

Click It or Ticket 2021

| Resource Materials<br>Distributed Statewide in All<br>LEL Districts | Number of<br>locations<br>distributed<br>to | Total<br>Number of<br>items<br>distributed | Average<br>number of<br>items<br>distributed<br>per location |
|---------------------------------------------------------------------|---------------------------------------------|--------------------------------------------|--------------------------------------------------------------|
| Safety Belt Activity Booklet                                        | 302                                         | 70037                                      | 232                                                          |
| CIOT Banner                                                         | 79                                          | 336                                        | 4                                                            |
| CIOT Enforcement Yard Sign                                          | 266                                         | 4297                                       | 16                                                           |
| CIOT USB Drives                                                     | 205                                         | 1749                                       | 9                                                            |
| Child Restraint LEO Reference<br>Card                               | 211                                         | 31140                                      | 148                                                          |